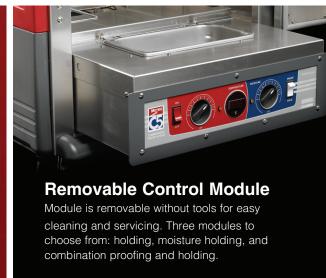

#### **MOISTURE MODULE**

Heated holding with moisture control and proofing capabilities

#### **HOLDING MODULE**

Heated holding only

#### **COMBINATION MODULE**

Heated holding and proofing capabilities.