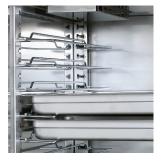

### Slides

Three systems to choose from that hold a variety of pan sizes: universal, lip load, fixed wire.

Fixed wire not offered in Under Counter models.