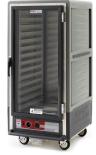

### Slides

Three systems to choose from that hold a variety of pan sizes: universal, lip load, fixed wire.

Fixed wire not offered in Under Counter models.

#### **Doors**

Field reversible, solid insulated or clear polycarbonate doors.

Full-height cabinets available with full length or dutch doors.

LO8-025

© 2021 InterMetro Industries Corporation, Wilkes-Barre, PA 18705