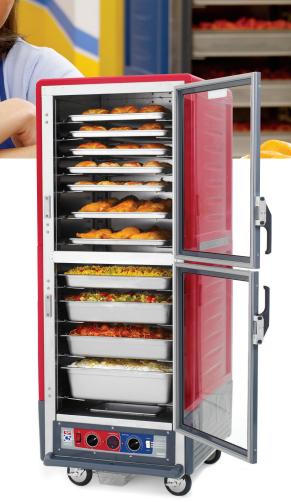

#### **Doors**

Field reversible, solid insulated or clear polycarbonate doors.

Full-height cabinets available with full length or dutch doors.

LO8-025

© 2021 InterMetro Industries Corporation, Wilkes-Barre, PA 18705