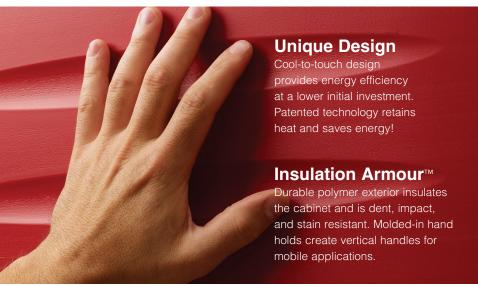

Insulation Armour insulates the cabinet and protects employees from hot surfaces. Built-in hand holds and full-body bumper protection make it easy to handle when used in mobile applications.