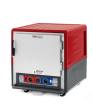

Insulation Armour insulates the cabinet and protects employees from hot surfaces. Built-in hand holds and full-body bumper protection make it easy to handle when used in mobile applications.









## Unique, value engineered design.





#### **MOISTURE MODULE**

Heated holding with moisture control and proofing capabilities



#### **HOLDING MODULE**

Heated holding only



#### **COMBINATION MODULE**

Heated holding and proofing capabilities.





### Slides

Three systems to choose from that hold a variety of pan sizes: universal, lip load, fixed wire.

Fixed wire not offered in Under Counter models.

# Right sized.









#### **Doors**

Field reversible, solid insulated or clear polycarbonate doors.

Full-height cabinets available with full length or dutch doors.



LO8-025

© 2021 InterMetro Industries Corporation, Wilkes-Barre, PA 18705



an Ali Group Company



The Spirit of Excellence